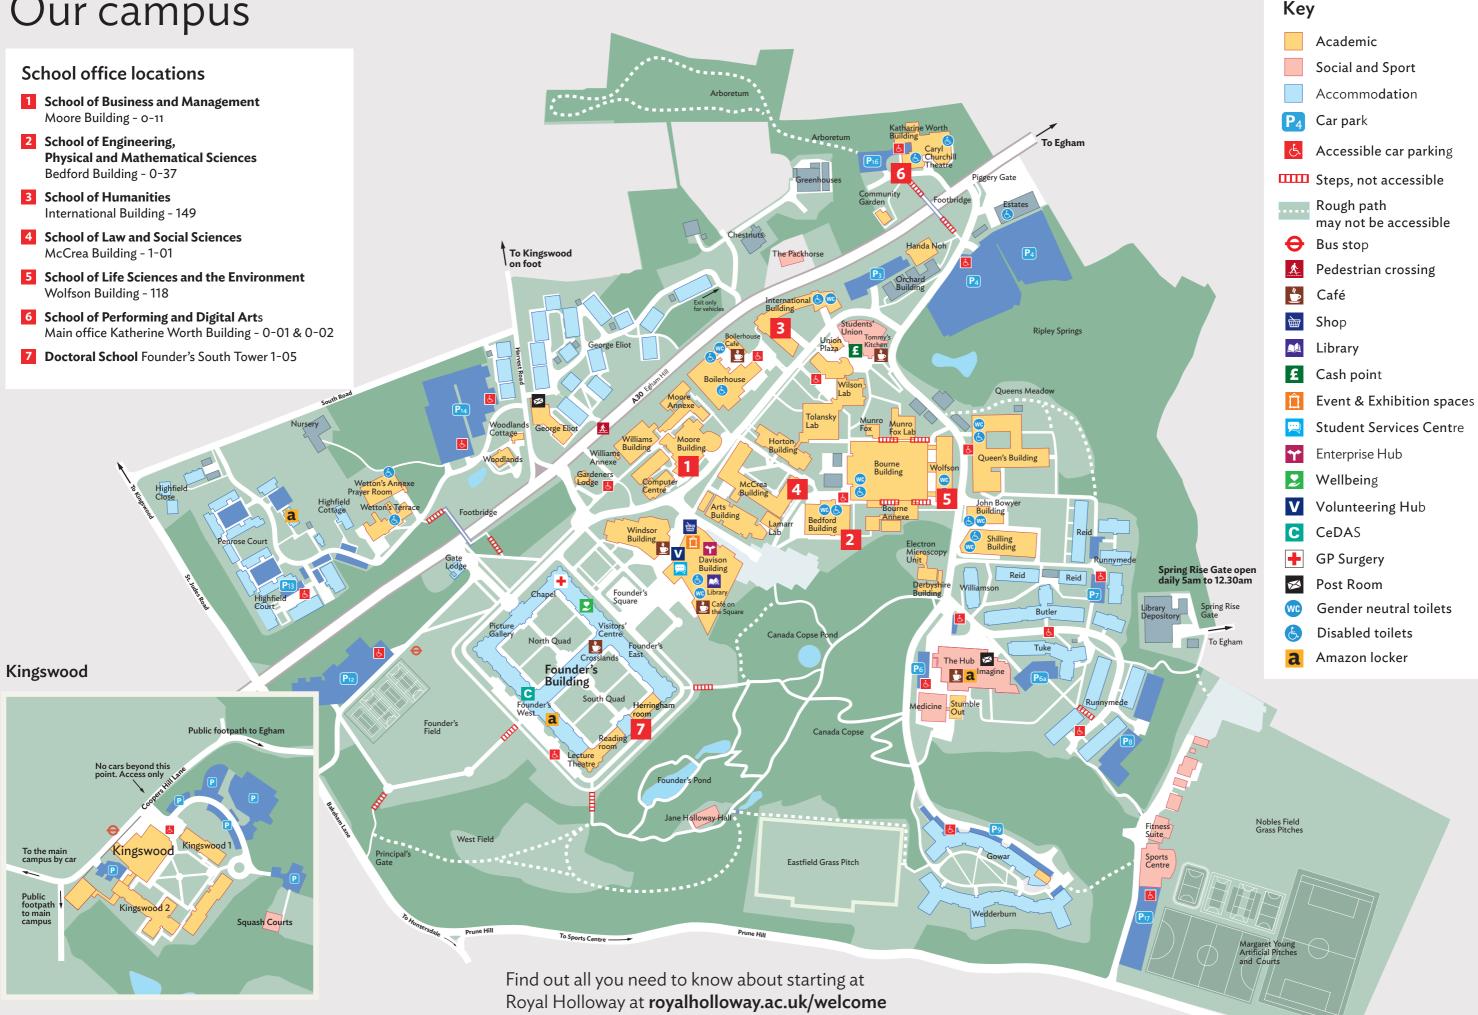

## Academic locations

| School offices                                            |                                                      |
|-----------------------------------------------------------|------------------------------------------------------|
| School of Business and Management                         | Moore Building - 0-11                                |
| School of Engineering, Physical and Mathematical Sciences | Bedford Building - 0-37                              |
| School of Humanities                                      | International Building - 149                         |
| School of Law and Social Sciences                         | McCrea Building - 1-01                               |
| School of Life Sciences and the Environment               | Wolfson Building - 118                               |
| School of Performing and Digital Arts                     | Main office – Katherine Worth Building - 0-01 & 0-02 |
|                                                           | Music office – Wetton's Terrace - 0-04               |
|                                                           | Media Arts office – Arts Building - G15              |
| Doctoral School                                           | Founder's South Tower 1-05                           |