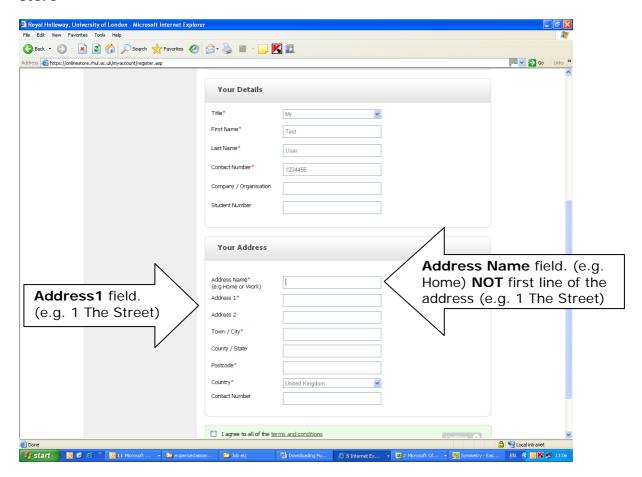

It is important that when entering or changing address information that actual address information it is not entered into the "Address Name" field.

The screen shots below show examples of address information within the store

The Address name field shows in a number of pages with in the online store. It indicates the address being used.