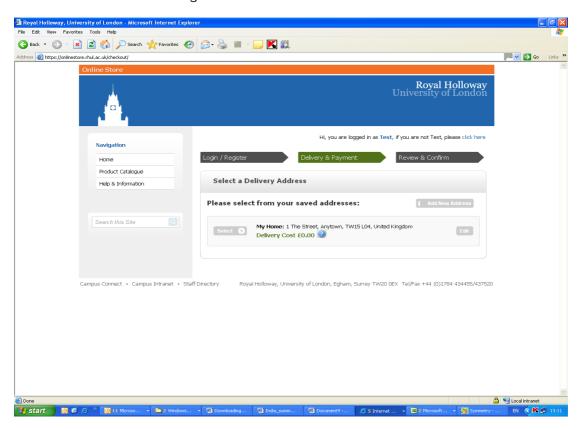

The Address name field shows in a number of pages with in the online store. It indicates the address being used.