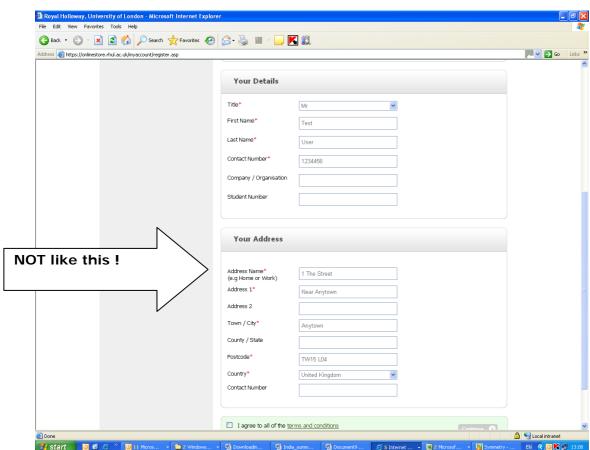

It is important that when entering or changing address information that actual address information it is not entered into the "Address Name" field.

The screen shots below show examples of address information within the store