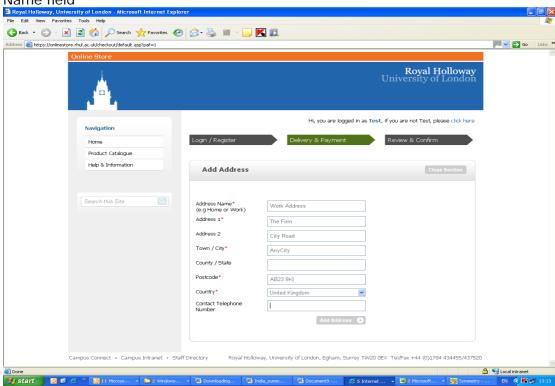

It is important that when entering or changing address information that actual address information it is not entered into the "Address Name" field.

The screen shots below show examples of address information within the store

The Address name field shows in a number of pages with in the online store. It indicates the address being used.

## **Adding Addresses**

If you add new addresses your name for the address is needed in the Address Name field