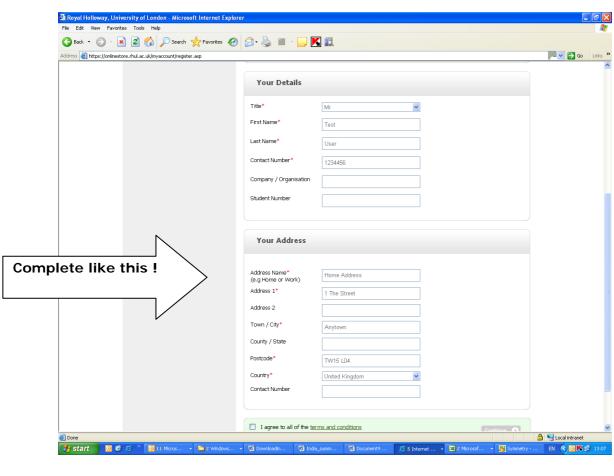

## **Adding Addresses**

If you add new addresses your name for the address is needed in the Address Name field